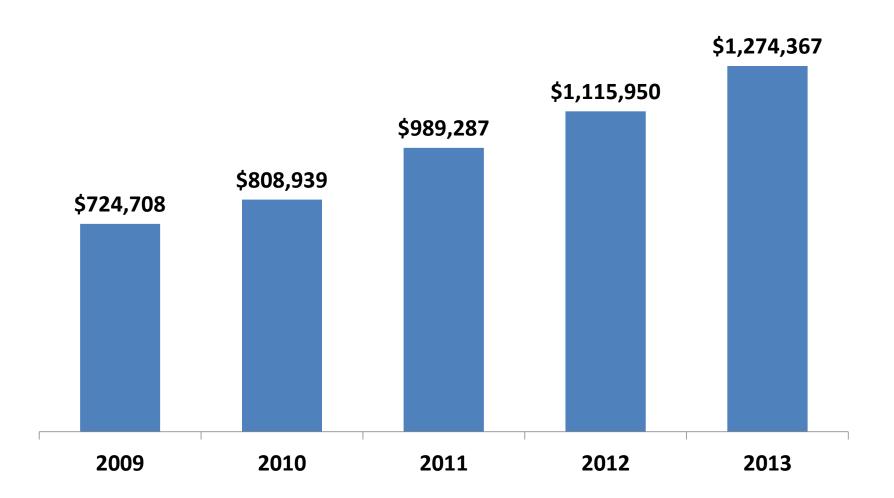

### 2014 ANNUAL FUND

Jeff Stack Managing Director, SARES-REGIS Group Chairman, ULI Foundation Annual Fund

# Annual Fund 5-year performance



# **Council Member Giving**



#### **Council Member Donors**



# 100% Participation # of Councils by Year



# 2013 Council Competition 100% Participation

| #  | COUNCIL    | CHAIR/AMBASSADOR                 |
|----|------------|----------------------------------|
| 1  | MFC BLUE   | Sean Breslin/Mike Hayde          |
| 2  | MFC SILVER | Mark Stern                       |
| 3  | IOPC RED   | Tyler Higgins                    |
| 4  | CDC BLUE   | Cynthia Spall/Greg Vogel         |
| 5  | MFC GOLD   | William MacDonald/Mark Forrester |
| 6  | UDMUC RED  | Marty Burger/James Ratner        |
| 7  | MFC BRONZE | John Echols/Patrick Simons       |
| 8  | AWHC       | Stephen Whyte/Gary Downs         |
| 9  | CDC SILVER | Debra Dremann/Toxey Hall         |
| 10 | HDC        | Rick Kirkbride/Michael Medzigian |