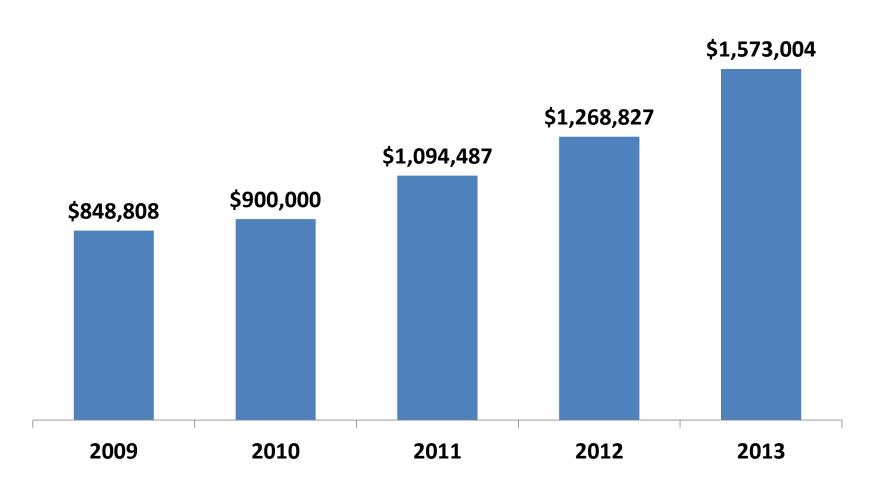

### 2014 ANNUAL FUND

Jeff Stack Managing Director, SARES-REGIS Group Chairman, ULI Foundation Annual Fund

# Annual Fund 5-year performance



# **Council Member Giving**



#### **Council Member Donors**



# 100% Participation # of Councils by Year



# 2013 Council Competition 100% Participation

| #  | COUNCIL    | CHAIR/AMBASSADOR                 |
|----|------------|----------------------------------|
| 1  | MFC BLUE   | Sean Breslin/Mike Hayde          |
| 2  | MFC SILVER | Mark Stern                       |
| 3  | IOPC RED   | Tyler Higgins                    |
| 4  | CDC BLUE   | Cynthia Spall/Greg Vogel         |
| 5  | MFC GOLD   | William MacDonald/Mark Forrester |
| 6  | UDMUC RED  | Marty Burger/James Ratner        |
| 7  | MFC BRONZE | John Echols/Patrick Simons       |
| 8  | AWHC       | Stephen Whyte/Gary Downs         |
| 9  | CDC SILVER | Debra Dremann/Toxey Hall         |
| 10 | HDC        | Rick Kirkbride/