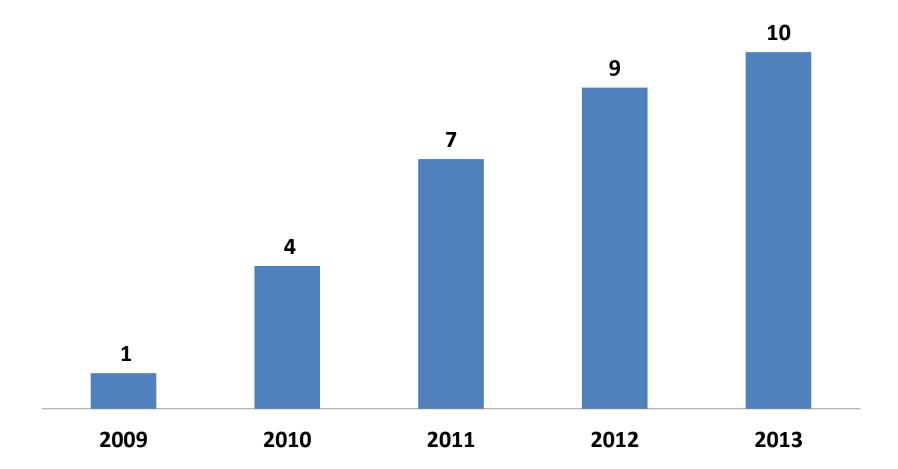

### 2014 ANNUAL FUND

Jeff Stack Managing Director, SARES-REGIS Group Chairman, ULI Foundation Annual Fund

# Annual Fund 5-year performance



# **Council Member Giving**



#### **Council Member Donors**



# 100% Participation # of Councils by Year



# 2013 Council Competition 100% Participation

| #  | COUNCIL    | CHAIR/AMBASSADOR                 |
|----|------------|----------------------------------|
| 1  | MFC BLUE   | Sean Breslin/Mike Hayde          |
| 2  | MFC SILVER | Mark Stern                       |
| 3  | IOPC RED   | Tyler Higgins                    |
| 4  | CDC BLUE   | Cynthia Spall/Greg Vogel         |
| 5  | MFC GOLD   | William MacDonald/Mark Forrester |
| 6  | UDMUC RED  | Marty Burger/James Ratner        |
| 7  | MFC BRONZE | John Echols/Patrick Simons       |
| 8  | AWHC       | Stephen Whyte/Gary Downs         |
| 9  | CDC SILVER | Debra Dremann/Toxey Hall         |
| 10 | HDC        | Rick Kirkbride/Michael Medzigian |